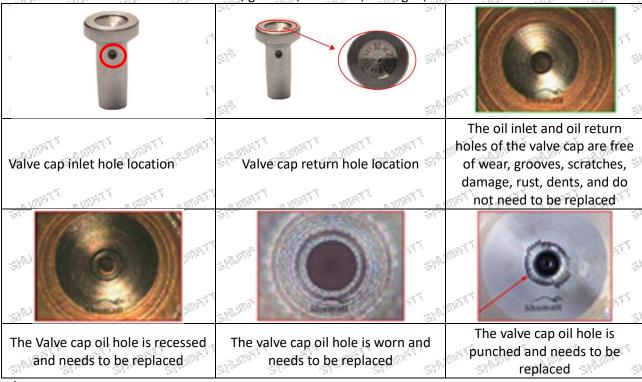

#### (3) Injector Valve Assembly Installation

When matching the valve cap and valve steam, Shumatt strictly complies with the standard of valve cap and valve stem clearance technical indicators to ensure that each valve assembly meets the factory standards and use standards.