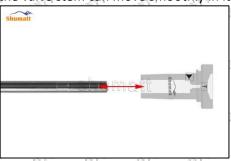

#### (3) Injector Valve Assembly Installation

When matching the valve cap and valve steam, Shumatt strictly complies with the standard of valve cap and valve stem clearance technical indicators to ensure that each valve assembly meets the factory standards and use standards.