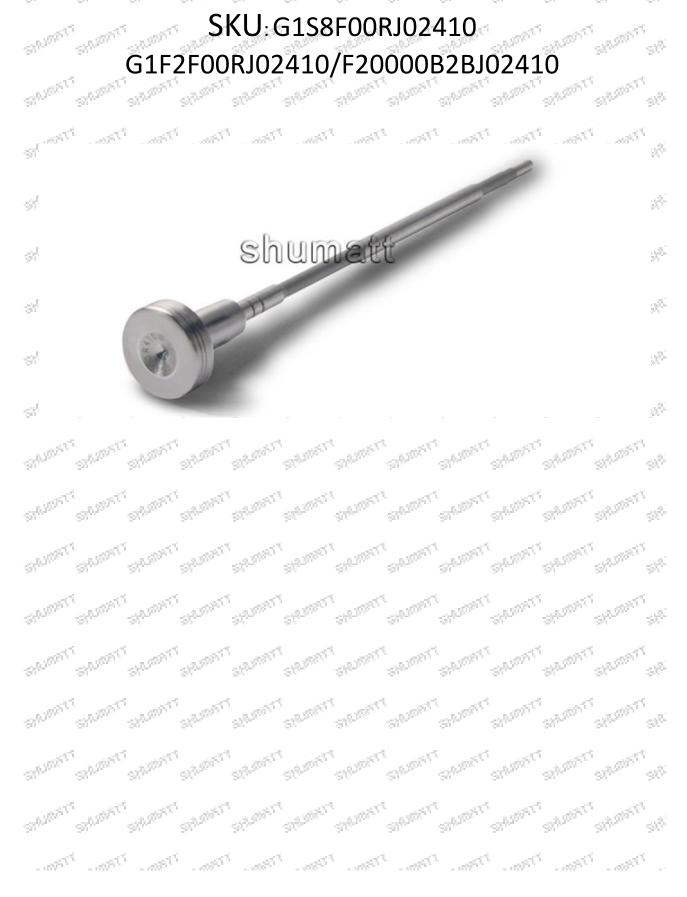

## 1.1.F00RJ02410 Injector Valve Assembly's Basic Information

| Title | China made brand new fuel injector valve assembly F00RJ02410 |    |
|-------|--------------------------------------------------------------|----|
| SKU1  | G1S8F00RJ02410                                               | gi |
| SKU2  | G1F2F00RJ02410/F20000B2BJ02410                               |    |

#### 1.3.F00RJ02410 Injector Valve Assembly's Specifications and Dimensions Parameters

Valve Assembly Size: 13 cm\*2 cm \*2 cm
Valve Assembly Box Size: 14 cm \*3 cm \*3 cm
Valve Assembly Packing Size: 31 cm \*12 cm